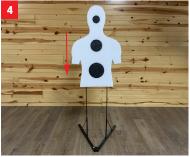

Line up the holes in the bottom of the Foam Target Dummy with the two Fiberglass Rods and slide down as far as it will go.

**OPTION:** Remove the three foam circles to see how accurate you can shoot.

**OPTION:** Dress up your Target Dummy with a Halloween mask and old coat for more fun!