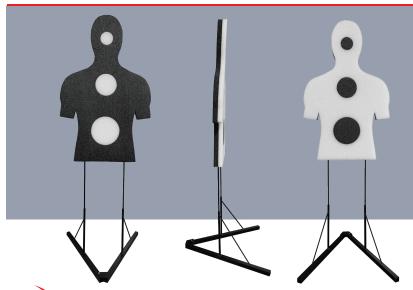

## **TARGET DUMMY SET-UP GUIDE**

The Target Dummy comes with:

- 1 Two-Sided Foam Target
- 1 Aluminum Base Stand
- 2 Fiberglass Support Rods.

Open the legs of Base Stand so it stands on it's own.

After Base Stand is Opened insert the two Fiberglass Rods in the two holes on the top of the Base Stand.

Line up the holes in the bottom of the Foam Target Dummy with the two Fiberglass Rods and slide down as far as it will go.

**OPTION:** Remove the three foam circles to see how accurate you can shoot.

**OPTION:** Dress up your Target Dummy with a Halloween mask and old coat for more fun!