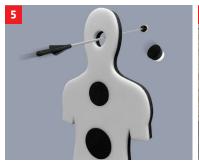

Line up the holes in the bottom of the Foam Target Dummy with the two Fiberglass Rods and slide down as far as it will go.

**OPTION:** Remove the three foam circles to see how accurate you can shoot.

**OPTION:** Dress up your Target Dummy with a Halloween mask and old coat for more fun!

**OPTION:** Add your Archery Tag® Maverick™ Mask to your Target Dummy for great Extreme Archery practice!

**OPTION:** When disassembled, the Target Dummy stores easily inside an Archery Tag® Bag Bunker™.