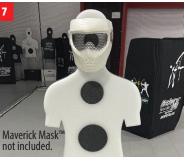

**OPTION:** Add your Archery Tag® Maverick™ Mask to your Target Dummy for great Extreme Archery practice!

**OPTION:** When disassembled, the Target Dummy stores easily inside an Archery Tag® Bag Bunker™.