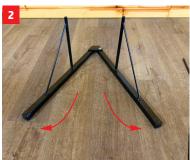

## **TARGET DUMMY SET-UP GUIDE**

The Target Dummy comes with:

- 1 Two-Sided Foam Target
- 1 Aluminum Base Stand
- 2 Fiberglass Support Rods.

Open the legs of Base Stand so it stands on it's own.

After Base Stand is Opened insert the two Fiberglass Rods in the two holes on the top of the Base Stand.