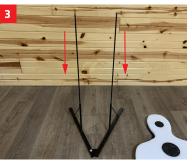

## **TARGET DUMMY SET-UP GUIDE**

The Target Dummy comes with:

- 1 Two-Sided Foam Target
- 1 Aluminum Base Stand
- 2 Fiberglass Support Rods.

Open the legs of Base Stand so it stands on it's own.

After Base Stand is Opened insert the two Fiberglass Rods in the two holes on the top of the Base Stand.