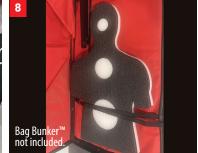

**OPTION:** Add your Archery Tag® Maverick™ Mask to your Target Dummy for great Extreme Archery practice!

**OPTION:** When disassembled, the Target Dummy stores easily inside an Archery Tag® Bag Bunker™.