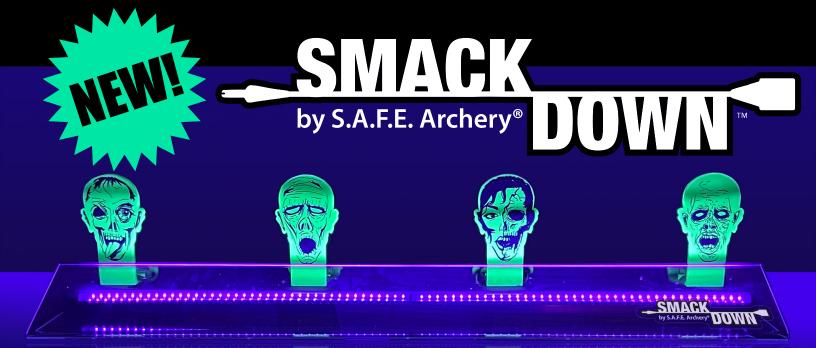

## **TARGET SET INCLUDES:**

- 1 Smack Down<sup>™</sup> 4 Foot Target Base
- 1 Black Light Strip (for scary fun in the dark)
- 4 Interchangeable Target Faces (swap out targets to offer variety & a unique experience)
- 1 S.A.F.E. Archery<sup>®</sup> Longbow
- 8 S.A.F.E. Archery® Arrows
- 1 Storage / Transport Bag

## **CHOOSE YOUR TARGET FACES: ZOMBIES, CLOWNS or BALLOONS**

260.587.4500 sales@globalarchery.com SafeArchery.com

**BALLOONS** 

AAAAA